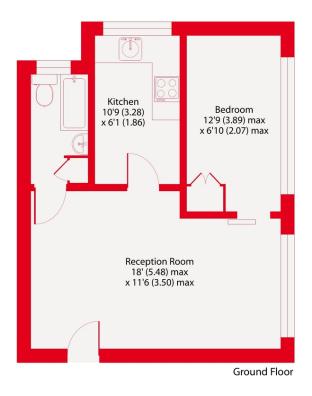

## **Finchley**

767-769 High Road North Finchley, N12 8JY 020 8970 7856 finchley.sales@kfh.co.uk

Kinleigh Folkard & Hayward

Fairfield Close, N12 Approximate Area = 401 sq ft / 37.2 sq m For identification only - Not to scale

Kinleigh Folkard & Hayward

Floor plan produced in accordance with RICS Property Measurement 2nd Edition, incorporating International Property Measurement Standards (IPMS2 Residential). ©nichecom 2025. Produced for Kinleigh Foldard & Hayward. REF: 1279157