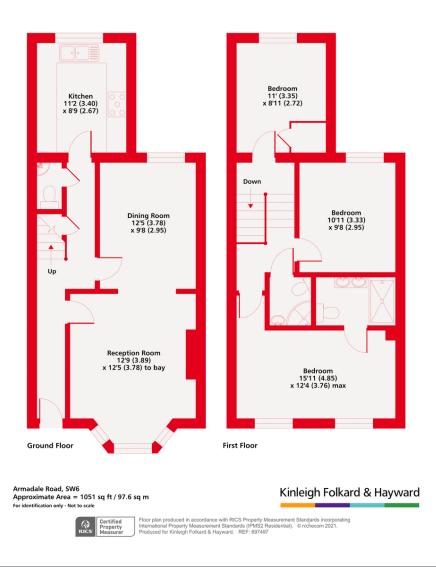

- Three Bedroom
- Two Bathrooms
- Own Entrance
- Share of Freehold
- Chain Free
- 1051sq feet
- Excellent Condition

A stunning recently refurbished three bedroom two bathroom split level 1051sq foot maisonette comes to the market chain free and a share of freehold