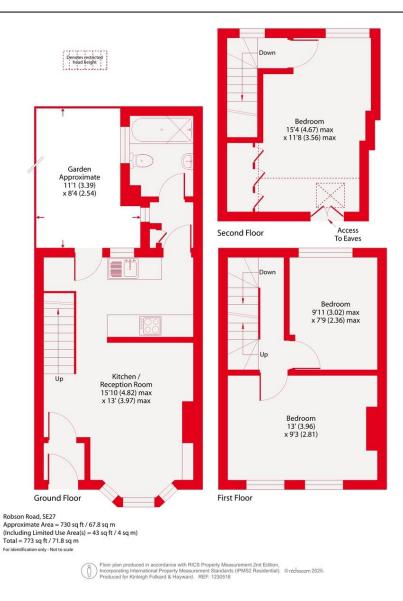

- Three bedrooms
- Stylish family bathroom
- Bay fronted reception
- Patio garden
- Excellent natural light
- Close to transport links
- 773 sq ft approx
- EPC rating D

Set on this popular residential road straddling West Dulwich and West Norwood is this delightful three bed freehold period home which benefits from bright modern decor and excellent light.