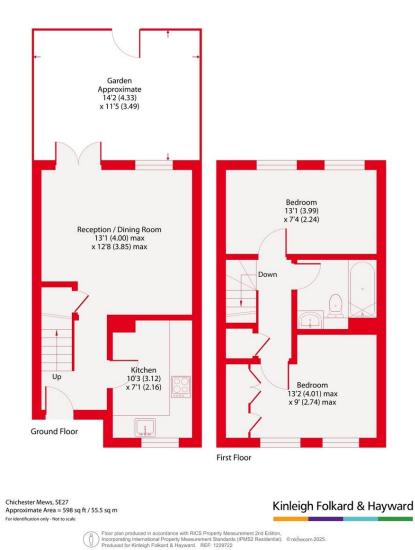

- Guide Price £550-575k
- Two double bedrooms
- Smart family bathroom
- Stylish fitted kitchen
- Sunny rear garden
- Private parking space
- Secure gated mews
- EPC rating C

Set within this secure gated mews development is this beautiful two bedroom freehold house which benefits from bright modern decor, private off street parking and a sunny rear garden.