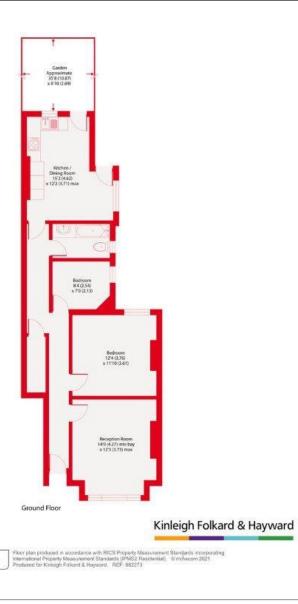

Casewick Road, SE27

Approximate Area = 763 sq ft / 71 sq m For identification only - Not so scale