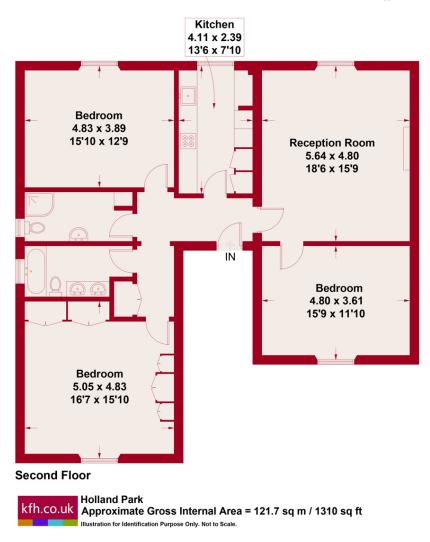

- Three double bedrooms
- Two bathrooms
- Second Floor
- Bright
- Newly refurbished
- Sought after address
- Great transport links
- EPC-rating-E

A newly refurbished three bedroom apartment set on the second floor of a beautiful Grade II listed white stucco double fronted Italianate villa in Holland Park.

## **Holland Park**

128 Holland Park Avenue Holland Park, W11 4UE 0203 542 2111 hollandpark.sales@kfh.co.uk

Kinleigh Folkard & Hayward

These particulars are believed to be correct but their accuracy is not guaranteed and they do not form part of any contract. Whilst every effort is made to ensure the accuracy of these details, it should be noted that the above measurements are approximate only. Floorplans are for representation purposes only and prepared according to the RICS Code of Measuring Practice by our floorplan provider. Therefore, the layout of doors, windows and rooms are approximate should be regarded as such by any prospective purchaser. Any internal photographs are intended as a guide only and it should not be assumed that any of the furniture/fittings are included in any sale. Where shown, details of lease, ground rent and service charge are provided by the vendor and their accuracy cannot be guaranteed, as the information may not have been verified and further checks should be made either through your solicitor/conveyancer or by referring to the home information pack for this property. Where appliances, including central heating, are mentioned, it cannot be assumed that they are in working order, as they have not been tested. Please also note that wiring, plumbing and drains have not been checked.