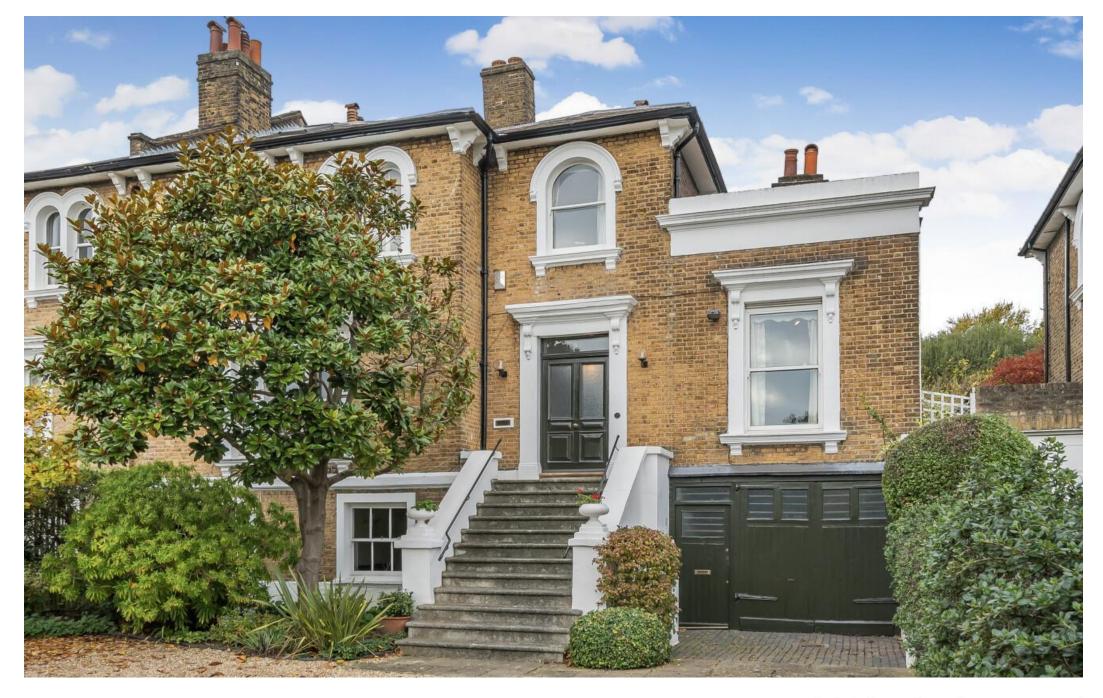

## Lancaster Avenue, West Dulwich, SE27 OIEO £2,000,000 Freehold

The property benefits from off street parking and a generous landscaped rear garden whilst the location affords easy access to sought after independent and state schools, excellent transport links and a wide variety of nearby cafes, shops and restaurants.

- Five bedrooms
- Three bathrooms
- Period details
- No onward chain
- Off street parking
- 87 ft landscaped garden
- 3516 sq ft approx
- EPC rating D

Offered to market with no chain and retaining a number of elegant original details is this handsome early Victorian family home extending in excess of 3500 sq ft of versatile accommodation.