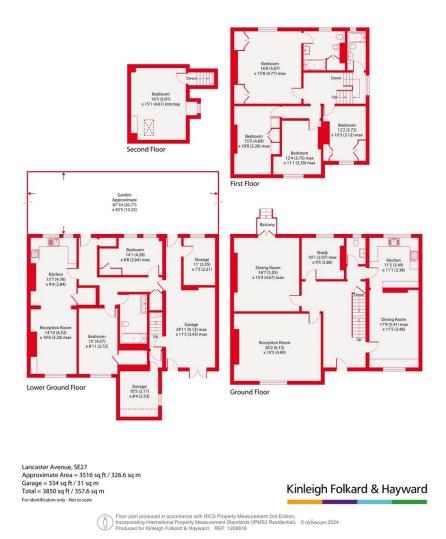

- Five bedrooms
- Three bathrooms
- Period details
- No onward chain
- Off street parking
- 87 ft landscaped garden
- 3516 sq ft approx
- EPC rating D

Offered to market with no chain and retaining a number of elegant original details is this handsome early Victorian family home extending in excess of 3500 sq ft of versatile accommodation.