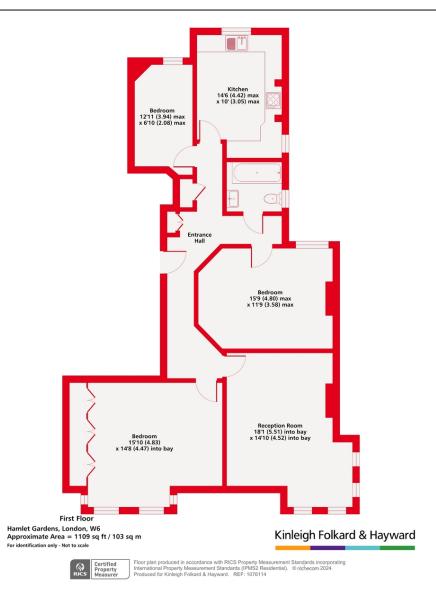

- 3 Bedrooms
- Share of Freehold
- Approx 1,100 Sq ft
- Ravenscourt Park
- Light Filled Rooms
- High Ceilings
- Excellent Transport Links
- EPC Rating C

An attractive raised ground floor mansion block apartment in the heart of W6, Flooded with natural light with high ceilings and generous room sizes,