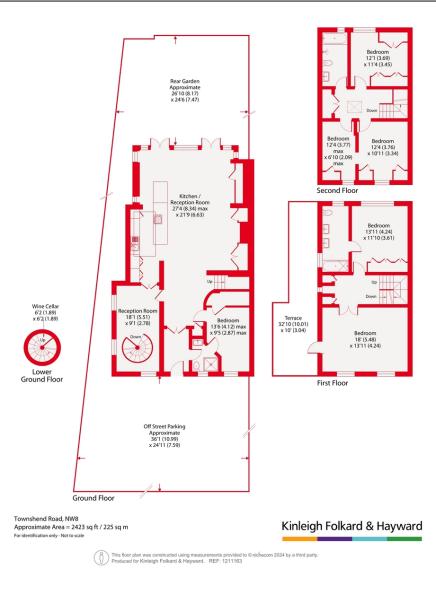

- 6 Bedrooms
- 3 Bathrooms
- Garden
- Driveway
- Balcony terrace
- Seperate dining room
- Chain free

Superb end of terrace 6 bedroom house with 3 bathrooms, balcony terrace and boasting a large and bright kitchen/reception opening up to the rear garden.