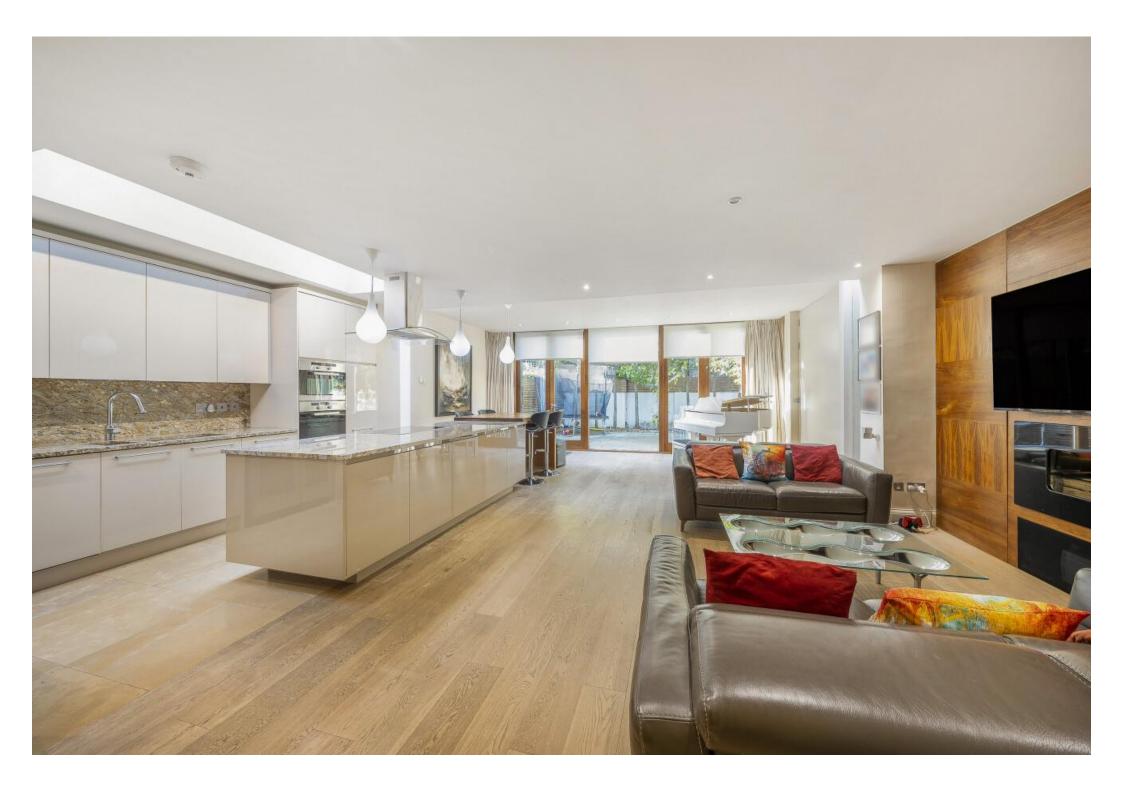

- 6 Bedrooms
- 3 Bathrooms
- Garden
- Driveway
- Balcony terrace
- Seperate dining room
- Chain free

Superb end of terrace 6 bedroom house with 3 bathrooms, balcony terrace and boasting a large and bright kitchen/reception opening up to the rear garden.