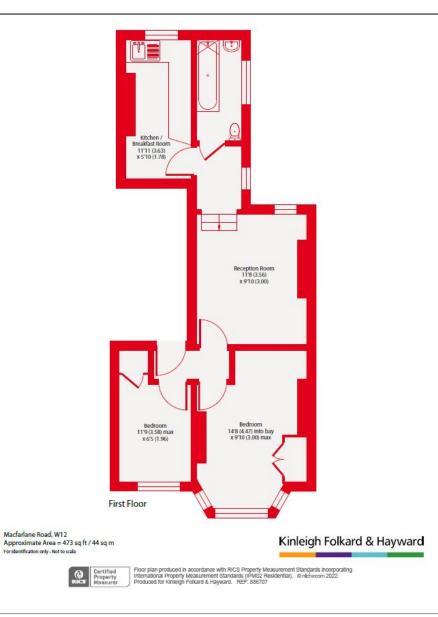

s Bush, W12









## Macfarlane Road, Shepherd's Bush, W12

Guide price £500,000 Leasehold

This first floor two bedroom period conversion flat has been tastefully modernised throughout and offers an ideal purchase for a buy to let investor or first time purchaser alike.

- Chain Free Sale
- Amazing Location
- Close to Transport Links
- Two Bedrooms
- Large Reception Room
- Extended Lease 176 Years
- Modernised Throughout
- EPC Rating C

A charming two bedroom first floor flat situated on one of Shepherd's Bush's prime Roads. A stones throw from Shepherd's Bush Market Tube and Westfield Shopping Centre.

For more information or to arrange a viewing please contact:

## Hammersmith

180 King Street Hammersmith, W6 0RA 020 8563 9633 hammersmith.sales@kfh.co.uk

Kinleigh Folkard & Hayward



These particulars are believed to be correct but their accuracy is not guaranteed and they do not form part of any contract. Whilst every effort is made to ensure the accuracy of these details, it should be noted that the above measurements are approximate only. Floorplans are for representation purposes only and prepared according to the RICS Code of Measuring Practice by our floorplan provider. Therefore, the layout of doors, windows and rooms are approximate should be regarded as such by any prospective purchaser. Any internal photographs are intended as a guide only and it should not be assumed that any of the furniture/fittings are included in any sale. Where shown, details of lease, ground rent and service charge are provided by the vendor and their accuracy cannot be guaranteed, a