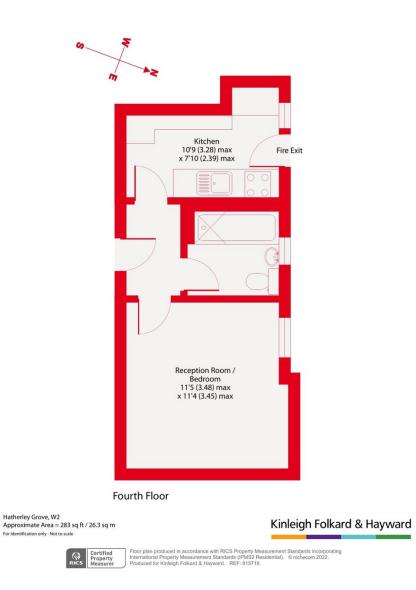

ley Grove, Bayswater, W2









## Hatherley Grove, Bayswater, W2 £340,000 Leasehold

Hatherley Court is located in a quiet culde-sac moments from the many shops and restaurants of Queensway, Whiteleys Shopping Center, Waitrose as well as Queensway, Bayswater, Royal Oak and Paddington stations.

- Studio apartment
- Excellent condition
- Chain free
- Portered building
- Lift
- Off Westbourne Grove
- Cul de sac
- EPC rating C

A spacious apartment for sale in perfectly located Hatherley Grove. Presented in good condition, the flat is set within this popular building, directly off fashionable Westbourne Grove.

For more information or to arrange a viewing please contact:

## **Bavswater**

186 Queensway Bayswater, W2 6LY 020 7724 1222 bayswater.sales@kfh.co.uk

Kinleigh Folkard & Hayward



These particulars are believed to be correct but their accuracy is not guaranteed and they do not form part of any contract. Whilst every effort is made to ensure the accuracy of these details, it should be noted that the above measurements are approximate only. Floorplans are for representation purposes only and prepared according to the RICS Code of Measuring Practice by our floorplan provider. Therefore, the layout of doors, windows and rooms are approximate should be regarded as such by any prospective purchaser. Any internal photographs are intended as a guide only and it should not be assumed that any of the furniture/fittings are included in any sale. Where shown, details of lease, ground rent and service charge are provided by the vendor and their accuracy cannot be guaranteed, a