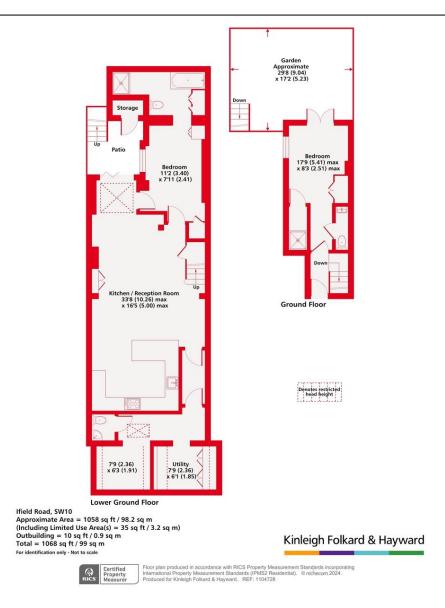

## Ifield Road, Earls Court, SW10 £1,350,000 Shared Freehold

West Brompton and Earls Court Stations are nearby as are a host of amenities on the Fulham Road.

- Share of Freehold
- Two bathrooms
- Bonus room
- Utility room
- Enviable Chelsea location
- Fabulous private garden
- Flexible accommodation

A split level period apartment offering close to 1100 sq ft of versatile living with a glorious private garden abutting Brompton Cemetery.