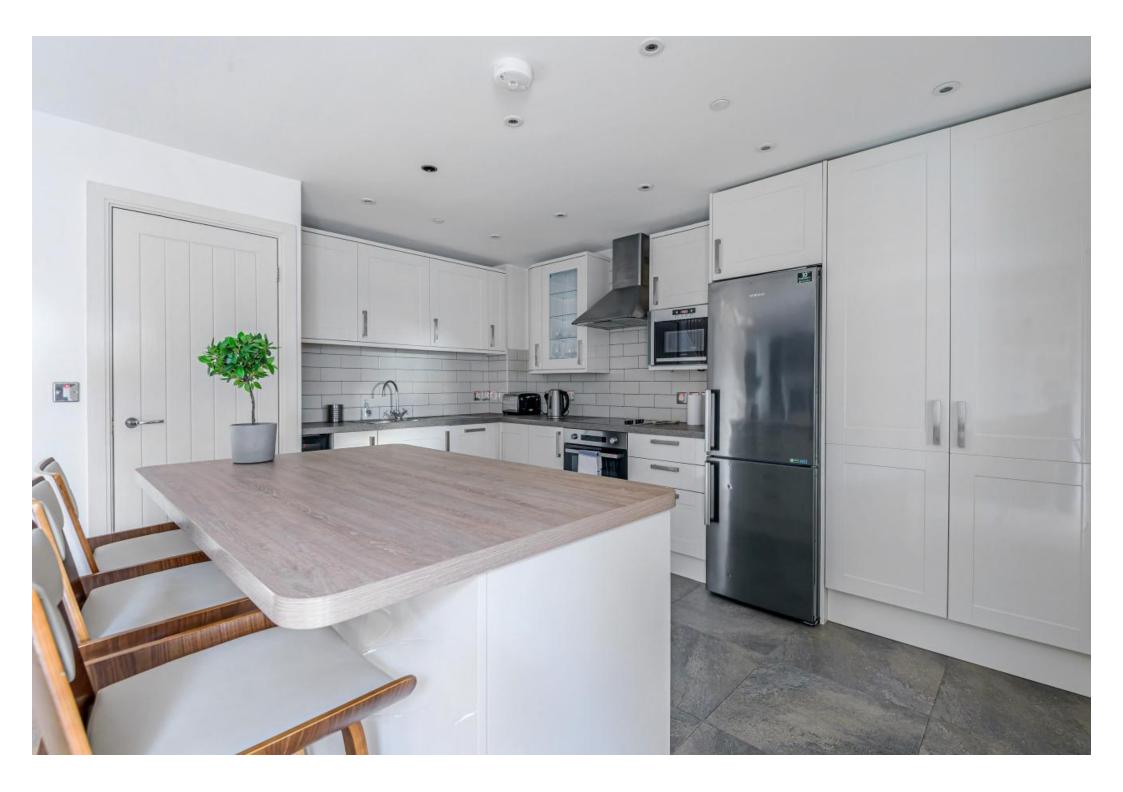

- Four bedrooms
- Two balconies
- Private garden
- Leasehold
- Fully fitted kitchen
- CHAIN FREE
- 1,461 sq ft / 135.73 sq m
- EPC rating D

A beautifully presented four bedroom townhouse. Arranged over three floors offering modern fixtures and fittings throughout, situated within a private gated development.