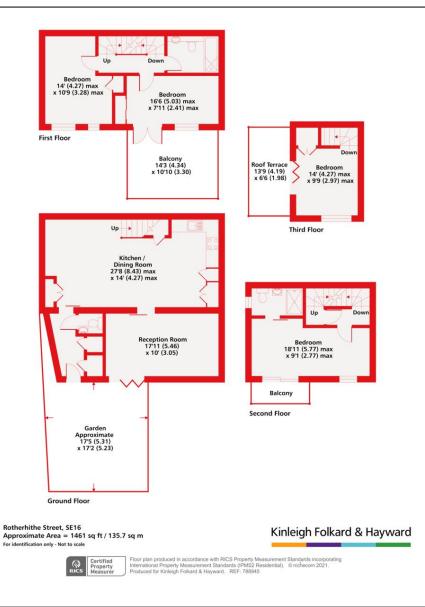

- Four bedrooms
- Two balconies
- Private garden
- Leasehold
- Fully fitted kitchen
- CHAIN FREE
- 1,461 sq ft / 135.73 sq m
- EPC rating D

A beautifully presented four bedroom townhouse. Arranged over three floors offering modern fixtures and fittings throughout, situated within a private gated development.