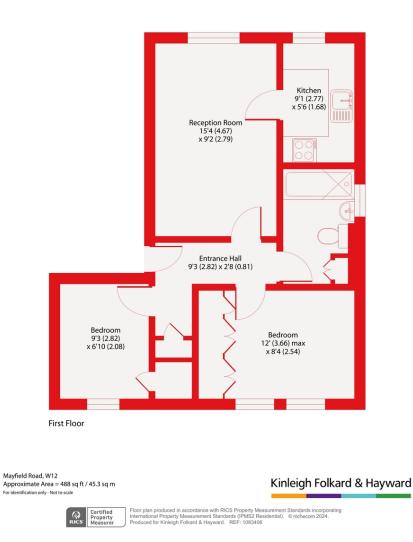

- 2 Bedrooms
- Leasehold 175 Years
- Allocated Parking Space
- Approx 488 Sq Ft
- Quiet Residential Area
- Wendell Park Nearby
- Top Floor Westerly Aspect
- EPC Rating C

Situated in the much sought after quiet development on Mayfield Road, a light flooded 2 bed flat. The lease has recently been extended and the property also benefits from allocated parking