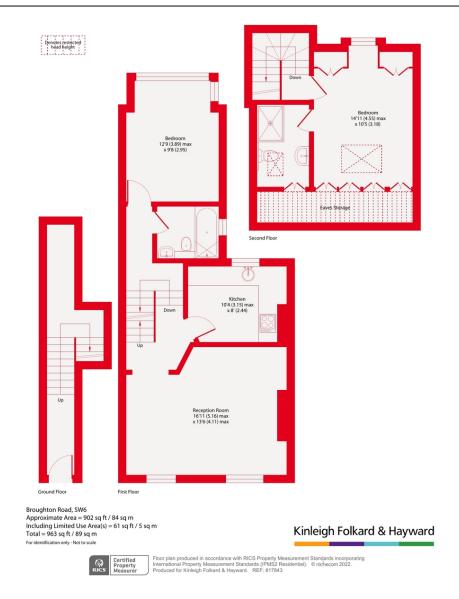

- Two Bedrooms
- 950 sq feet
- Bright and Spacoius
- Two Double Bedrooms
- Share of Freehold
- Tree Lined Road
- Close to River
- EPC rating E

A lovely well presented two double bedroom top floor 950sq feet maisonette comes to the market with a separate kitchen and a share of freehold