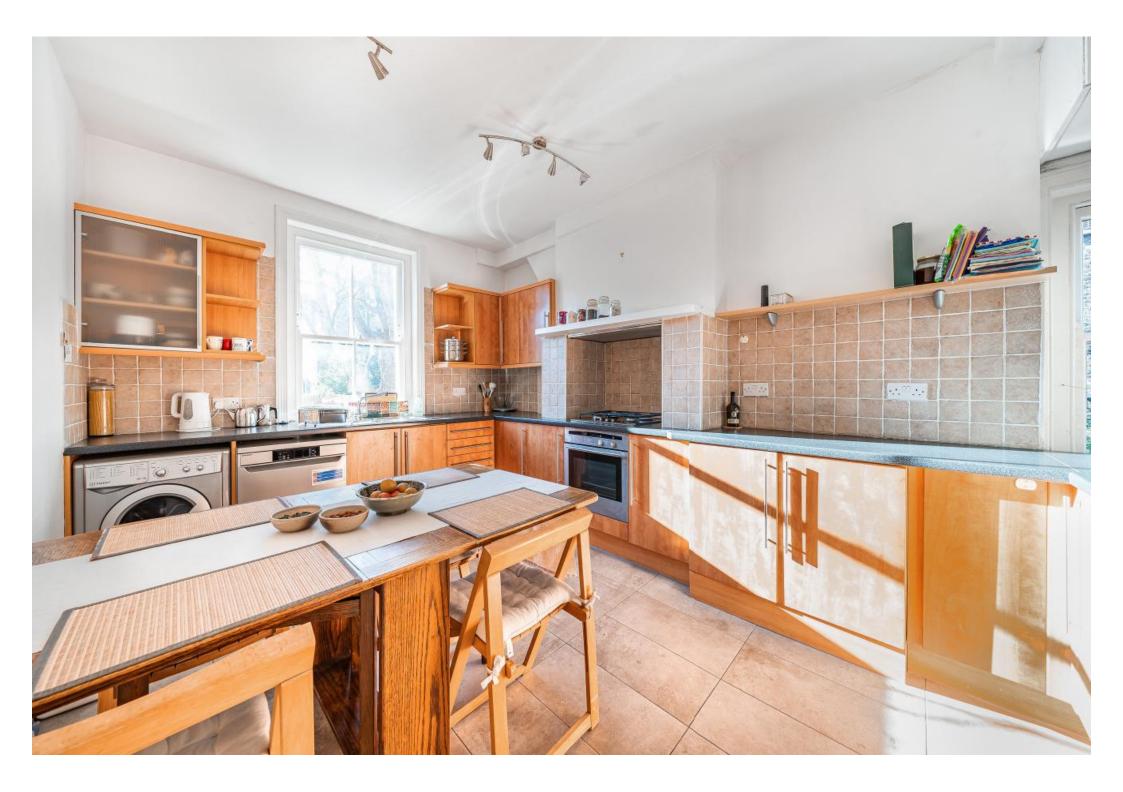

- 3 Double Bedrooms
- Share of Freehold
- Approx 1,100 Sq ft
- Ravenscourt Park
- Light Filled Rooms
- High Ceilings
- Excellent Transport Links
- EPC Rating C

An attractive raised ground floor mansion block apartment in the heart of W6, Flooded with natural light with high ceilings and generous room sizes,