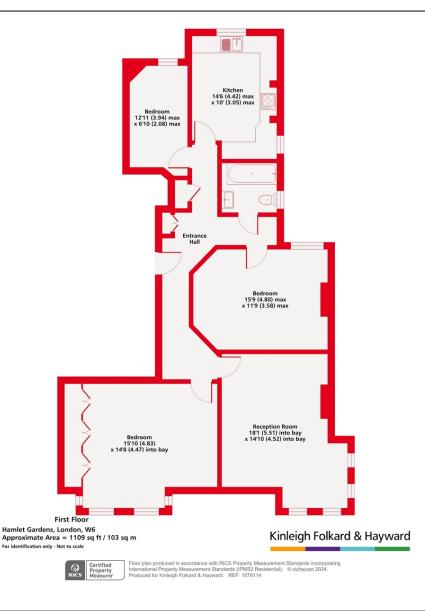

- 3 Double Bedrooms
- Share of Freehold
- Approx 1,100 Sq ft
- Ravenscourt Park
- Light Filled Rooms
- High Ceilings
- Excellent Transport Links
- EPC Rating C

An attractive raised ground floor mansion block apartment in the heart of W6, Flooded with natural light with high ceilings and generous room sizes,