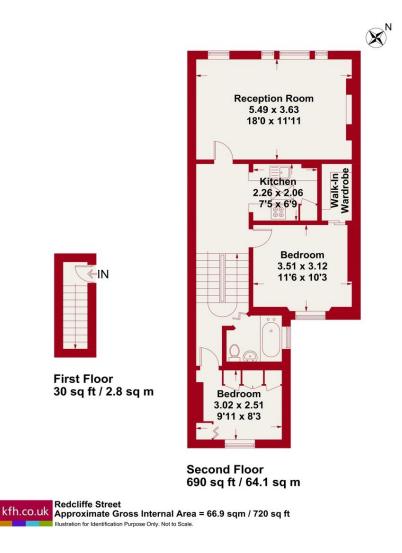

## Redcliffe Street, Chelsea, SW10 £950,000 Shared Freehold

The apartment features two double bedrooms which are peacefully situated overlooking gardens. Highlights include air conditioning, a gas fireplace, a half landing for a dining table/office space and a walk in wardrobe off the master bedroom.

- Two bedrooms
- Share of Freehold
- No chain
- Roof terrace potential
- Chelsea location
- Split level
- Close to amenities
- EPC rating E

A split level Victorian apartment flooded with natural light in an enviable Chelsea location with Fulham Road, Earls Court and West Brompton nearby.