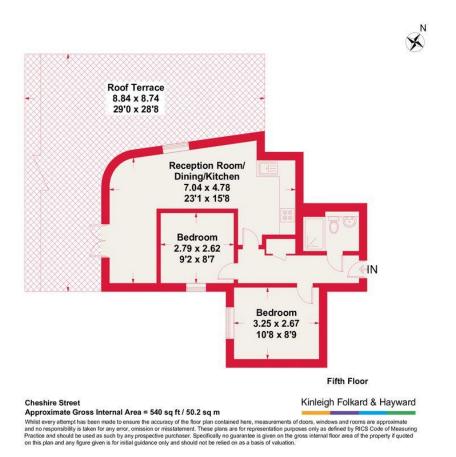

- Two double bedrooms
- Private roof terrace
- City views
- Underground parking
- No chain
- Close to Shoreditch tube
- Well presented
- EPC rating C

An immaculate two bedroom penthouse set in the heart of Shoreditch. The property benefits from a private wrap around terrace with the most fantastic views of The City.