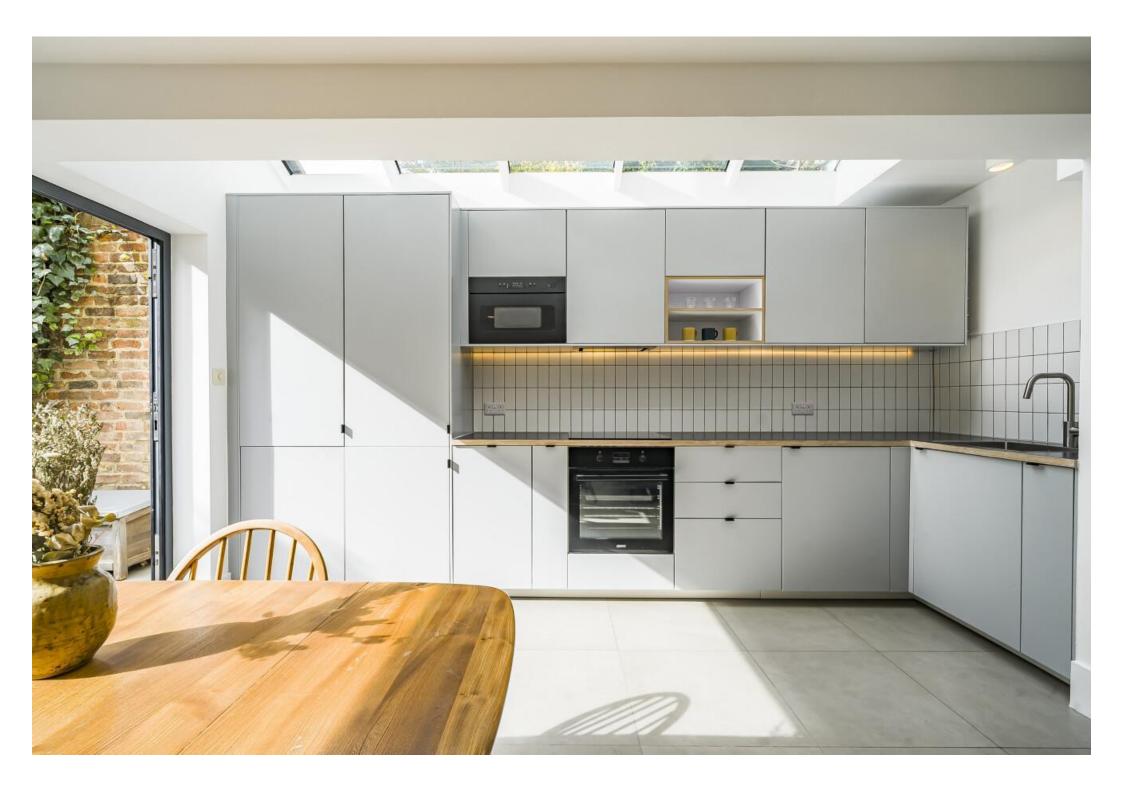

## Guide price £475,000 Leasehold

The property has been refurbished with a meticulous eye for detail and design and offers an exceptionally bright contemporary interior whilst benefitting from a spacious private garden, residents parking and easy access to local transport and amenities.

- Guide price £475k £500k
- Extended living space
- Contemporary shower room
- Residents parking
- Private garden
- Close to transport
- 525 sq ft approx
- EPC rating C

Finished throughout to a very high standard is this newly reconfigured two bedroom garden flat set in an elegant period building in residential West Norwood, neighbouring West Dulwich.