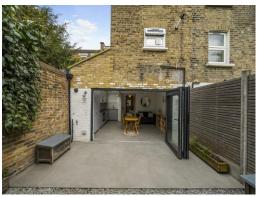

## Guide price £475,000 Leasehold

The property has been refurbished with a meticulous eye for detail and design and offers an exceptionally bright contemporary interior whilst benefitting from a spacious private garden, residents parking and easy access to local transport and amenities.

- Guide price £475k £500k
- Extended living space
- Contemporary shower room
- Residents parking
- Private garden
- Close to transport
- 525 sq ft approx
- EPC rating C

Finished throughout to a very high standard is this newly reconfigured two bedroom garden flat set in an elegant period building in residential West Norwood, neighbouring West Dulwich.