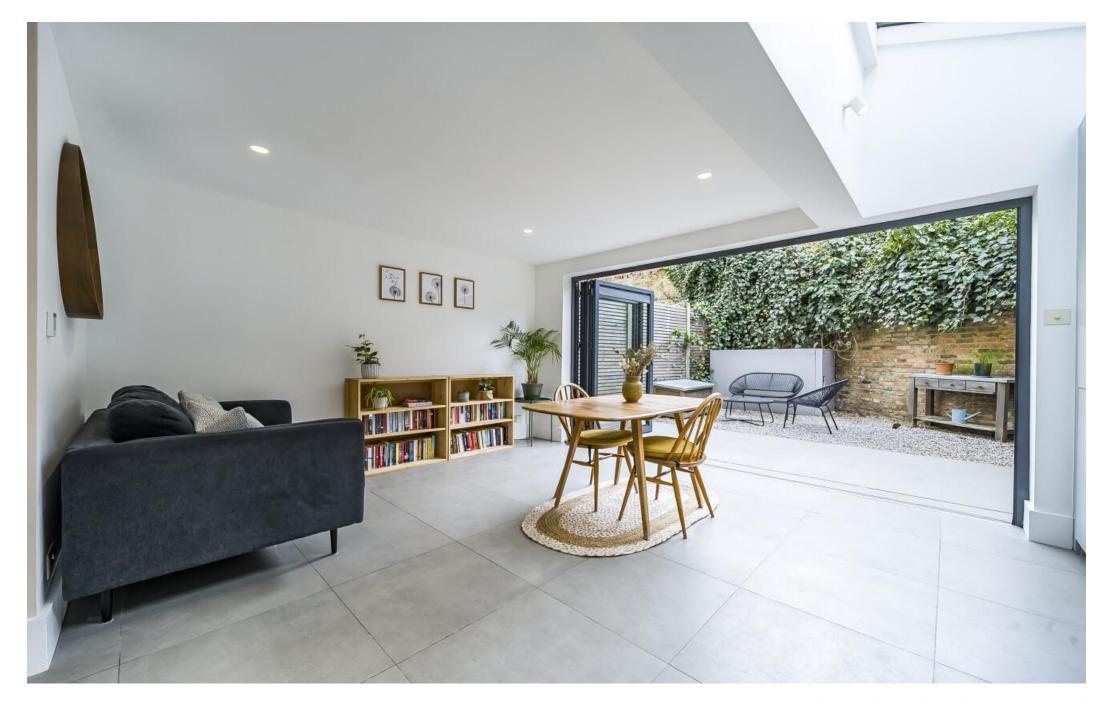

## Guide price £475,000 Leasehold

The property has been refurbished with a meticulous eye for detail and design and offers an exceptionally bright contemporary interior whilst benefitting from a spacious private garden, residents parking and easy access to local transport and amenities.

- Guide price £475k £500k
- Extended living space
- Contemporary shower room
- Residents parking
- Private garden
- Close to transport
- 525 sq ft approx
- EPC rating C

Finished throughout to a very high standard is this newly reconfigured two bedroom garden flat set in an elegant period building in residential West Norwood, neighbouring West Dulwich.