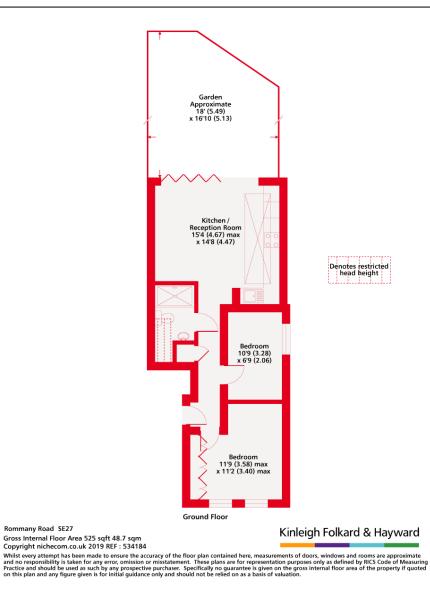

The property has been refurbished with a meticulous eye for detail and design and offers an exceptionally bright contemporary interior whilst benefitting from a spacious private garden, residents parking and easy access to local transport and amenities.

- Guide price £475k £500k
- Extended living space
- Contemporary shower room
- Residents parking
- Private garden
- Close to transport
- 525 sq ft approx
- EPC rating C

Finished throughout to a very high standard is this newly reconfigured two bedroom garden flat set in an elegant period building in residential West Norwood, neighbouring West Dulwich.

For more information or to arrange a viewing please contact:

## West Dulwich

113 Rosendale Road Dulwich, SE21 8EZ 020 8761 0900 westdulwich.sales@kfh.co.uk

Kinleigh Folkard & Hayward



These particulars are believed to be correct but their accuracy is not guaranteed and they do not form part of any contract. Whilst every effort is made to ensure the accuracy of these details, it should be noted that the above measurements are approximate only. Floorplans are for representation purposes only and prepared according to the RICS Code of Measuring Practice by our floorplan provider. Therefore, the layout of doors, windows and rooms are approximate should be regarded as such by any prospective purchaser. Any internal photographs are intended as a guide only and it should not be assumed that any of the furniture/fittings are included in any sale. Where shown, details of lease, ground rent and service charge are provided by the vendor and their accuracy cannot be guaranteed, a