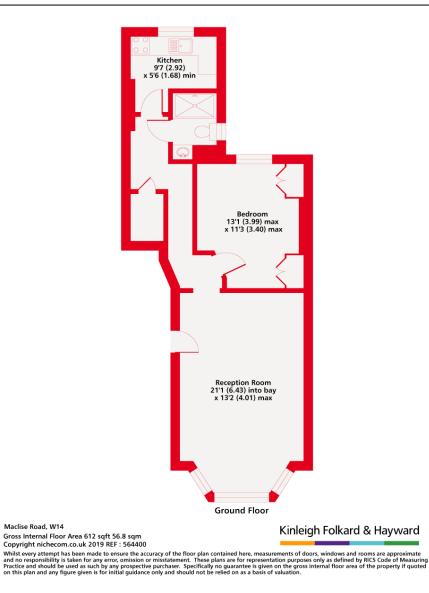

## Maclise Road, Brook Green, W14 OIEO £600,000 Shared Freehold

This stunning property is ideally located for the neighbouring Holland Park and walking distance to High Street Kensington. Excellent transport links and short stroll to Kensington Olympia station.

- One double bedroom
- Beautifully decorated
- Well configured
- High ceilings
- Handsome building
- Share of freehold
- Excellent transport links
- EPC rating D

An exceptional and ideally configured raised ground floor apartment which boasts high ceilings and stylish fixtures and fittings. Situated within the heart of Brook Green.

For more information or to arrange a viewing please contact:

## **Brook Green**

134 Shepherds Bush Road Brook Green, W6 7PB 020 3542 2020 brookgreen.sales@kfh.co.uk

Kinleigh Folkard & Hayward



These particulars are believed to be correct but their accuracy is not guaranteed and they do not form part of any contract. Whilst every effort is made to ensure the accuracy of these details, it should be noted that the above measurements are approximate only. Floorplans are for representation purposes only and prepared according to the RICS Code of Measuring Practice by our floorplan provider. Therefore, the layout of doors, windows and rooms are approximate should be regarded as such by any prospective purchaser. Any internal photographs are intended as a guide only and it should not be assumed that any of the furniture/fittings are included in any sale. Where shown, details of lease, ground rent and service charge are provided by the vendor and their accuracy cannot be guaranteed, a