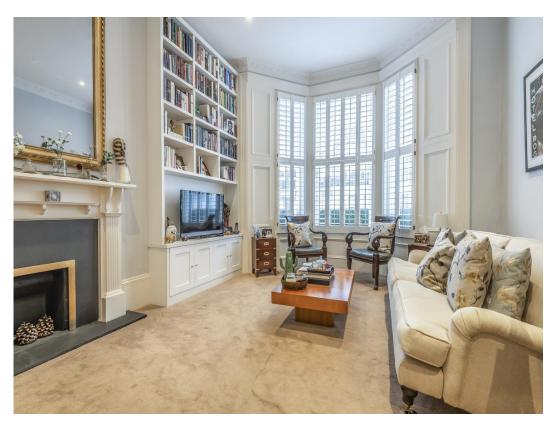

## Maclise Road, Brook Green, W14 OIEO £600,000 Shared Freehold

This stunning property is ideally located for the neighbouring Holland Park and walking distance to High Street Kensington. Excellent transport links and short stroll to Kensington Olympia station.

- One double bedroom
- Beautifully decorated
- Well configured
- High ceilings
- Handsome building
- Share of freehold
- Excellent transport links
- EPC rating D

An exceptional and ideally configured raised ground floor apartment which boasts high ceilings and stylish fixtures and fittings. Situated within the heart of Brook Green.