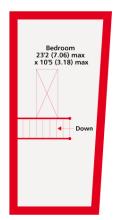

## **Brook Green**

134 Shepherds Bush Road Brook Green, W6 7PB 020 3542 2020 brookgreen.sales@kfh.co.uk

Kinleigh Folkard & Hayward

First Floor

Second Floor

Russell Gardens Mews, W14

Gross Internal Floor Area 1438 sqft 133.6 sqm (Includes Garage) Copyright nichecom.co.uk 2019 REF : 545953 Kinleigh Folkard & Hayward

Whilst every attempt has been made to ensure the accuracy of the floor plan contained here, measurements of doors, windows and rooms are approximate and no responsibility is taken for any error, omission or misstatement. These plans are for representation purposes only as defined by RICS Code of Measuring Practice and should be used as such by any prospective purchaser. Specifically no guarantee is given on the gross internal floor area of the property if quoted on this plan and any figure given is for initial guidance only and should not be relied on as a basis of valuation.