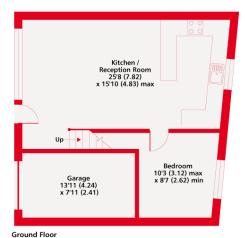

## **Brook Green**

134 Shepherds Bush Road Brook Green, W6 7PB 020 3542 2020 brookgreen.sales@kfh.co.uk

Kinleigh Folkard & Hayward

First Floor

Second Floor

Russell Gardens Mews, W14

Gross Internal Floor Area 1438 sqft 133.6 sqm (Includes Garage) Copyright nichecom.co.uk 2019 REF : 545953 Kinleigh Folkard & Hayward

Whilst every attempt has been made to ensure the accuracy of the floor plan contained here, measurements of doors, windows and rooms are approximate and no responsibility is taken for any error, omission or misstatement. These plans are for representation purposes only as defined by RICS Code of Measuring Practice and should be used as such by any prospective purchaser. Specifically no guarantee is given on the gross internal floor area of the property if quoted on this plan and any figure given is for initial guidance only and should not be relied on as a basis of valuation.