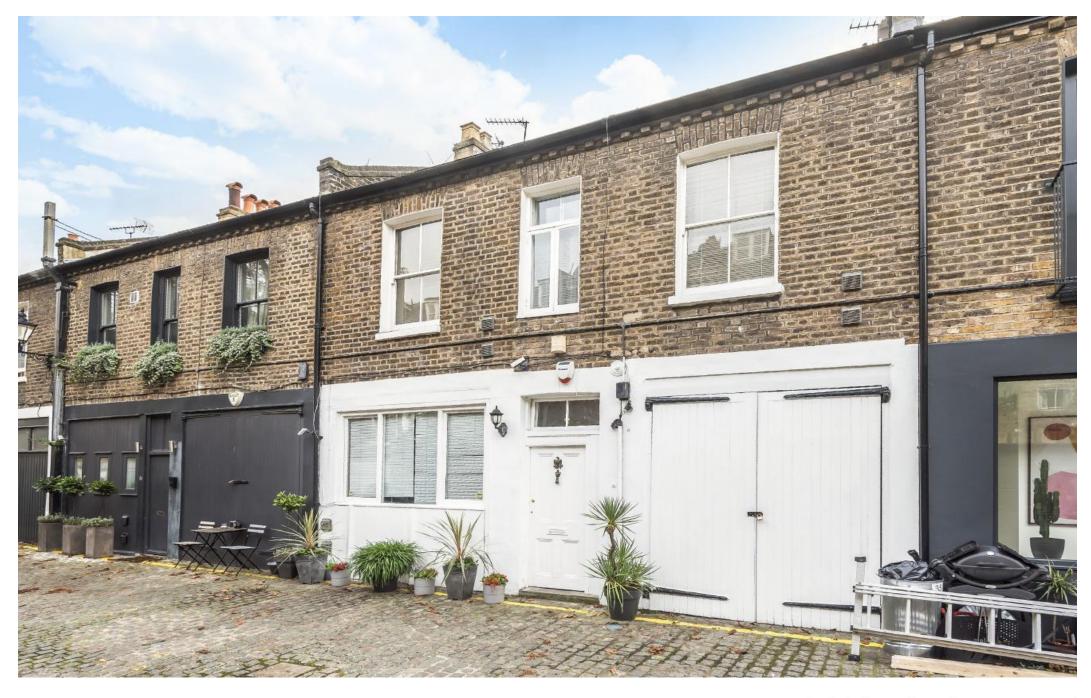

Russell Gardens Mews, West Kensington, W14

## Russell Gardens Mews, West Kensington, W14 Guide price £2,000,000 Freehold

Located in the Royal Borough of Kensington & Chelsea the property is well located for the amenities of High Street Kensington and Holland Park. Walking distance to Kensington Olympia tube and easy access to the M4

- Delightful cobbled mews
- Versatile accommodation
- Potential to extend
- Four/Five bedrooms
- Two bathrooms
- Internal garage
- Excellent transport links
- EPC rating E

An impressive four/five bedroom property which offers versatile living space and the potential to extend subject to planning. The property further benefits from an internal garage.