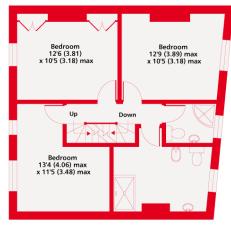

## **Brook Green**

134 Shepherds Bush Road Brook Green, W6 7PB 020 3542 2020 brookgreen.sales@kfh.co.uk

Kinleigh Folkard & Hayward

First Floor

Second Floor

Russell Gardens Mews, W14

Gross Internal Floor Area 1438 sqft 133.6 sqm (Includes Garage) Copyright nichecom.co.uk 2019 REF : 545953 Kinleigh Folkard & Hayward

Whilst every attempt has been made to ensure the accuracy of the floor plan contained here, measurements of doors, windows and rooms are approximate and no responsibility is taken for any error, omission or misstatement. These plans are for representation purposes only as defined by RICS Code of Measuring Practice and should be used as such by any prospective purchaser. Specifically no guarantee is given on the gross internal floor area of the property if quoted on this plan and any figure given is for initial guidance only and should not be relied on as a basis of valuation.