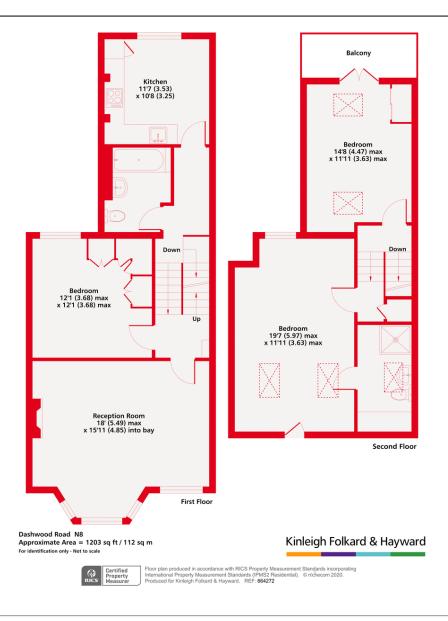

## Dashwood Road, Crouch End, N8 OIEO £750,000 Leasehold

The flat offers well proportioned accommodation over four levels and has undergone extensive refurbishment by the current owner.

- Elegant reception room
- Long leasehold
- Kitchen/diner
- 1200 square feet
- Two bathrooms
- Roof terrace
- Good transport options
- Sought after location

Fantastic three double bedroom flat set over the upper floors of this period property that also benefits a roof terrace affording panoramic views to Alexandra Palace.

For more information or to arrange a viewing please contact: