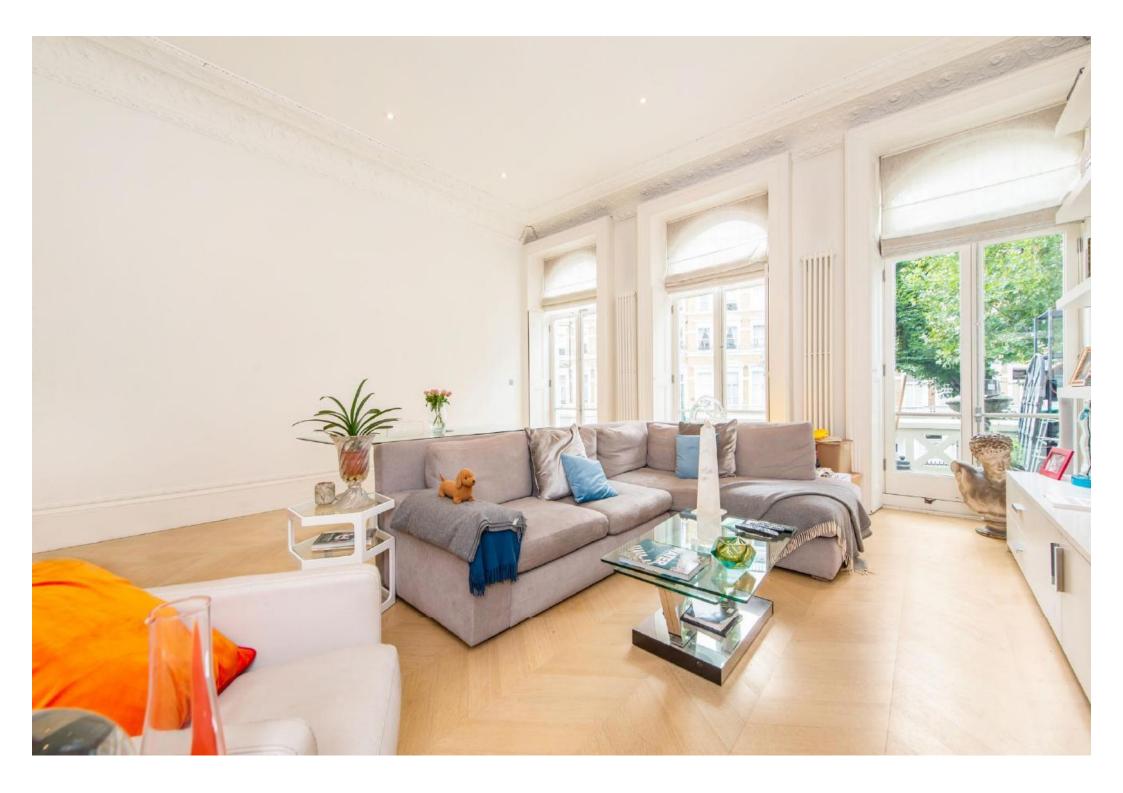

- Two bedrooms
- Two bathrooms
- Two balconies
- Views of garden square
- High ceilings
- Wealth of period features
- Dine in kitchen
- EPC Rating C

A grand and elegant two double bedrooms lateral apartment ideally situated on the first floor over two buildings benefitting from high ceilings and a large balcony facing the garden square.