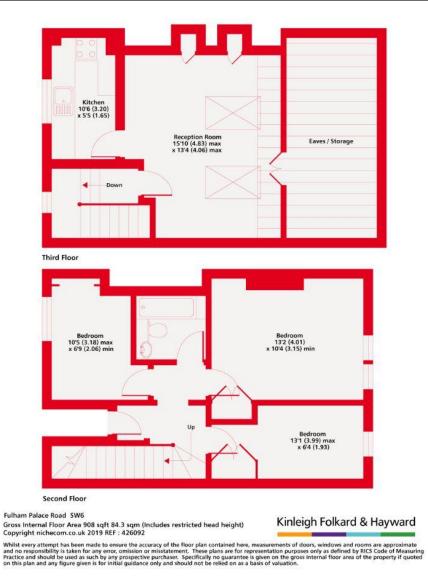

- Three Bedrooms
- Split Level
- Close to Bishops Park
- Good Transport Links
- Separate Kitchen
- EPC Rating C

A three bedroom split level apartment located close to the open spaces of Bishops Park and benefiting from a good size reception room, separate kitchen and an abundance of storage.